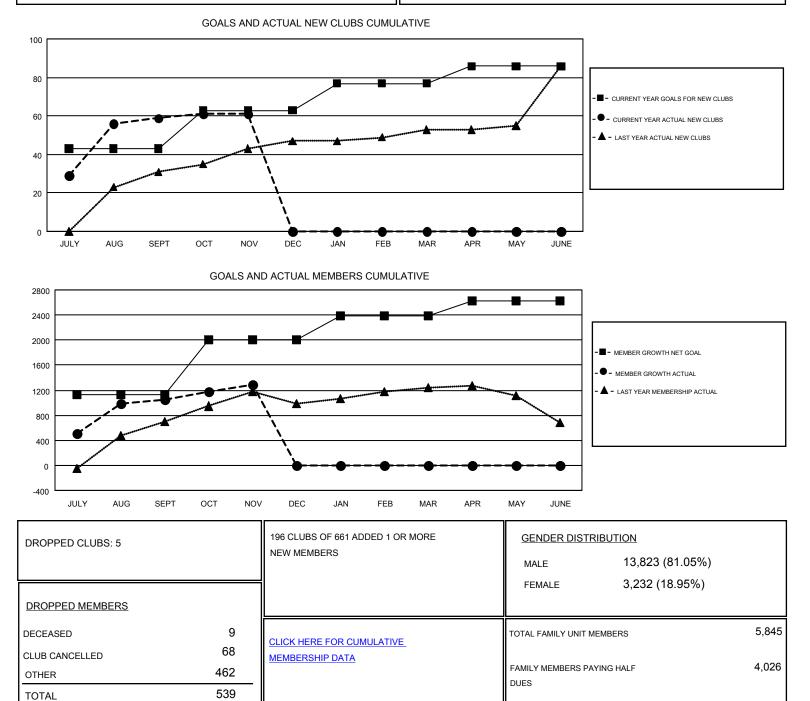

## GMT: SWADESH RANJAN SAHA

| Clubs                 |               |           |               | Members               |                           |                         |                                                    |
|-----------------------|---------------|-----------|---------------|-----------------------|---------------------------|-------------------------|----------------------------------------------------|
| RESULTS FOR 2017-2018 |               |           |               | RESULTS FOR 2017-2018 |                           |                         |                                                    |
| QUARTER               | NEW CLUB GOAL | NEW CLUBS | DROPPED CLUBS | QUARTER               | MEMBER GROWTH NET<br>GOAL | MEMBER GROWTH<br>ACTUAL | DROPPED<br>MEMBERS ACTUAL<br>(including transfers) |
| JULY/AUG/SEPT         | 43            | 59        | 4             | JULY/AUG/SEPT         | 1,135                     | 1,494                   | 421                                                |
| OCT/NOV/DEC           | 20            | 2         | 1             | OCT/NOV/DEC           | 865                       | 366                     | 118                                                |
| JAN/FEB/MAR           | 14            | 0         | 0             | JAN/FEB/MAR           | 385                       | 0                       | 0                                                  |
| APR/MAY/JUNE          | 9             | 0         | 0             | APR/MAY/JUNE          | 240                       | 0                       | 0                                                  |